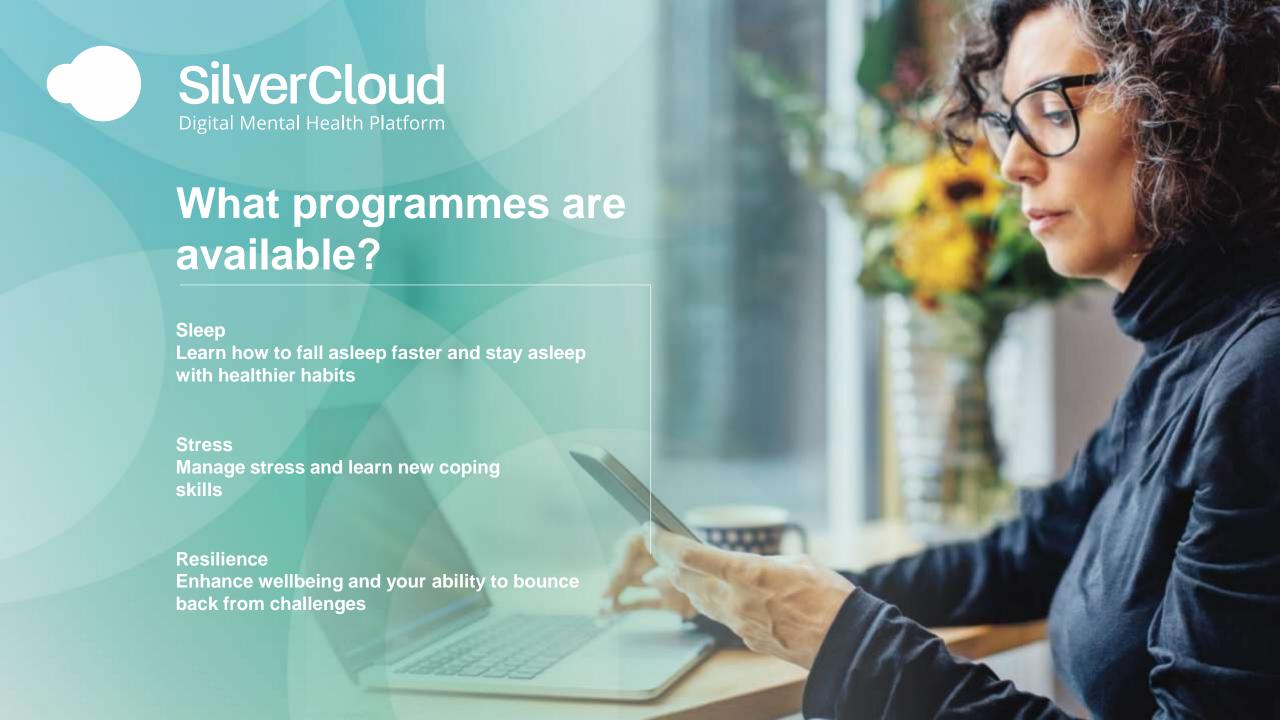

## Mental Health Support

You, like many others, may be feeling anxious over the coronavirus outbreak. The pandemic is causing new challenges and greater levels of stress and anxiety than usual.

NHS workers are facing extra strain in supporting and managing these issues. This is on top of concern about contracting COVID-19 or worrying about family or friends.







## How do they work?



Read through content, use tools, videos and activities to help you to feel better



Access them anytime, on any device (your phone, computer or tablet)



All information you enter is anonymous, confidential and secure



It's easy to use. 94%+ user satisfaction rate